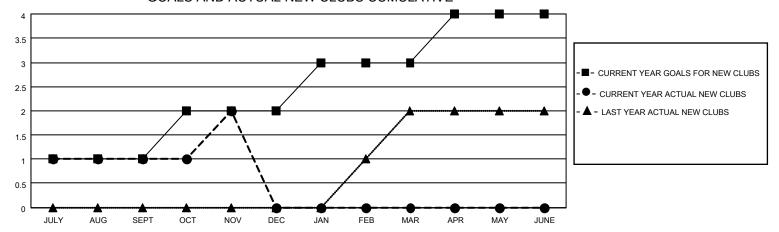

## District 305 S

| Clubs         |               |             |               | Members               |                        |                         |                                                    |  |
|---------------|---------------|-------------|---------------|-----------------------|------------------------|-------------------------|----------------------------------------------------|--|
|               | RESULTS FOR   | R 2020-2021 |               | RESULTS FOR 2020-2021 |                        |                         |                                                    |  |
| QUARTER       | NEW CLUB GOAL | NEW CLUBS   | DROPPED CLUBS | QUARTER MEME          | BER GROWTH NET<br>GOAL | MEMBER GROWTH<br>ACTUAL | DROPPED<br>MEMBERS ACTUAL<br>(including transfers) |  |
| JULY/AUG/SEPT | 1             | 1           | 0             | JULY/AUG/SEPT         | 8                      | 71                      | 26                                                 |  |
| OCT/NOV/DEC   | 1             | 1           | 0             | OCT/NOV/DEC           | 8                      | 42                      | 32                                                 |  |
| JAN/FEB/MAR   | 1             | 0           | 0             | JAN/FEB/MAR           | 8                      | 0                       | 0                                                  |  |
| APR/MAY/JUNE  | 1             | 0           | 0             | APR/MAY/JUNE          | 10                     | 0                       | 0                                                  |  |

#### GOALS AND ACTUAL NEW CLUBS CUMULATIVE