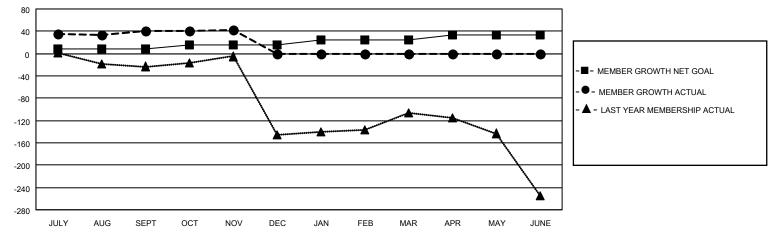

## District 305 S

| Clubs         |               |             |               | Members               |                        |                         |                                                    |  |
|---------------|---------------|-------------|---------------|-----------------------|------------------------|-------------------------|----------------------------------------------------|--|
|               | RESULTS FOR   | R 2020-2021 |               | RESULTS FOR 2020-2021 |                        |                         |                                                    |  |
| QUARTER       | NEW CLUB GOAL | NEW CLUBS   | DROPPED CLUBS | QUARTER MEME          | BER GROWTH NET<br>GOAL | MEMBER GROWTH<br>ACTUAL | DROPPED<br>MEMBERS ACTUAL<br>(including transfers) |  |
| JULY/AUG/SEPT | 1             | 1           | 0             | JULY/AUG/SEPT         | 8                      | 71                      | 26                                                 |  |
| OCT/NOV/DEC   | 1             | 1           | 0             | OCT/NOV/DEC           | 8                      | 42                      | 32                                                 |  |
| JAN/FEB/MAR   | 1             | 0           | 0             | JAN/FEB/MAR           | 8                      | 0                       | 0                                                  |  |
| APR/MAY/JUNE  | 1             | 0           | 0             | APR/MAY/JUNE          | 10                     | 0                       | 0                                                  |  |

#### GOALS AND ACTUAL MEMBERS CUMULATIVE

| DROPPED CLUBS: 0          |    | 18 CLUBS OF 86 ADDED 1 OR MORE | GENDER DISTRIBUTION             |                |     |
|---------------------------|----|--------------------------------|---------------------------------|----------------|-----|
|                           |    | NEW MEMBERS                    | MALE                            | 1,052 (74.56%) |     |
|                           |    |                                | FEMALE                          | 359 (25.44%)   |     |
| DROPPED MEMBERS           |    |                                |                                 | ,              |     |
| DECEASED                  | 4  | CLICK HERE FOR CUMULATIVE      | TOTAL FAMILY UNIT MEMBERS       |                | 976 |
| CLUB CANCELLED 0 OTHER 54 |    | MEMBERSHIP DATA                |                                 |                |     |
|                           |    |                                | FAMILY MEMBERS PAYING HALF DUES |                | 719 |
| TOTAL                     | 58 |                                | 1000                            |                |     |